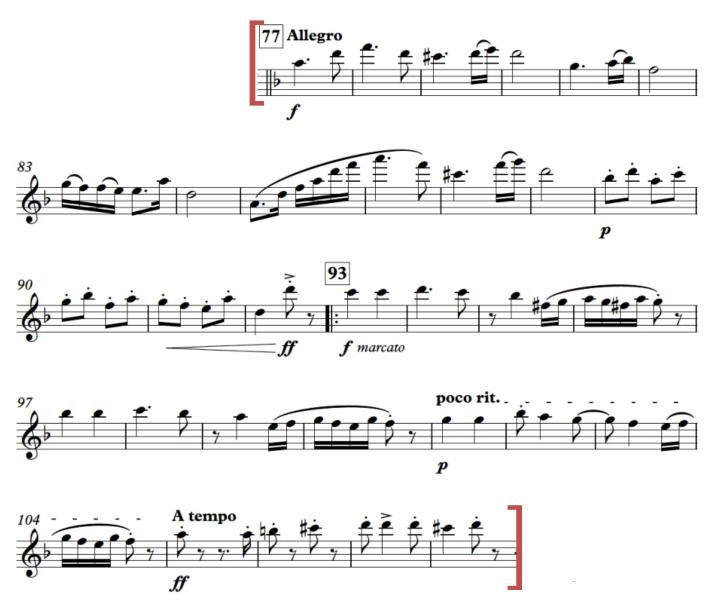

**#1 Brahms:** arr. by Ian Deterling: Hungarian Dance No. 5 (measure 77 – measure 108)

Suggested tempo: Quarter note = 112, Time Signature 2/4

**#2 Mozart:** arr. by Fabio Barnaba: from Overture to the Magic Flute (measure 16 – measure 28) Suggested tempo: Quarter note = 120, Time Signature 4/4