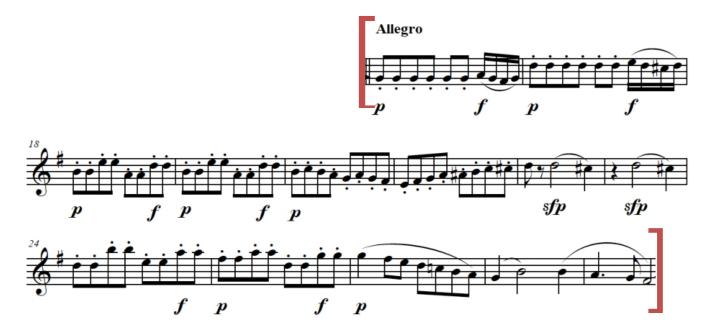

**#1 Brahms:** arr. by Ian Deterling: Hungarian Dance No. 5 (measure 77 – measure 108)

Suggested tempo: Quarter note = 112, Time Signature 2/4

**#2 Mozart:** arr. by Fabio Barnaba: from Overture to the Magic Flute (measure 16 – measure 28) Suggested tempo: Quarter note = 120, Time Signature 4/4