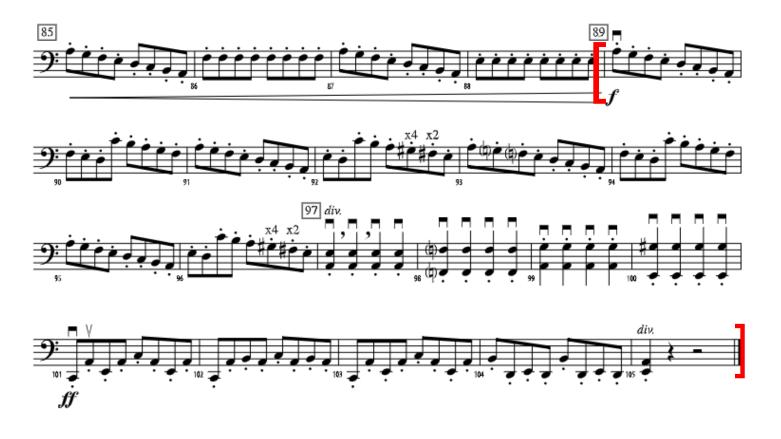

## #3 Parrish: Boreas (Start: m.33) Allegro, Quarter note = 120, Time signature 4/4

#4 Parrish: Boreas (Start: m.89)
Allegro, Quarter note = 120, Time signature 4/4