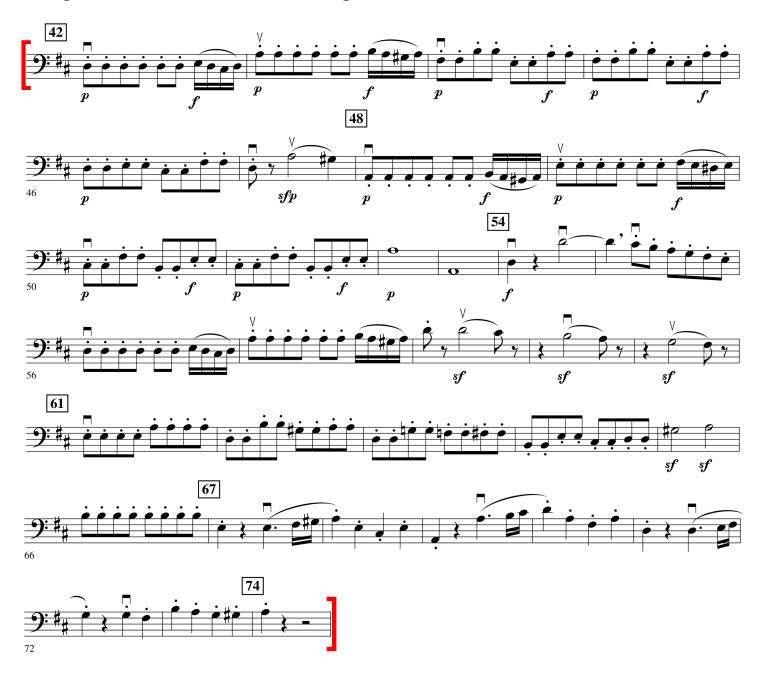

## #2 Mozart/Hoffman: Overture to *The Magic Flute* (Start: m.42) Allegro, Quarter note = 132, Time signature 4/4