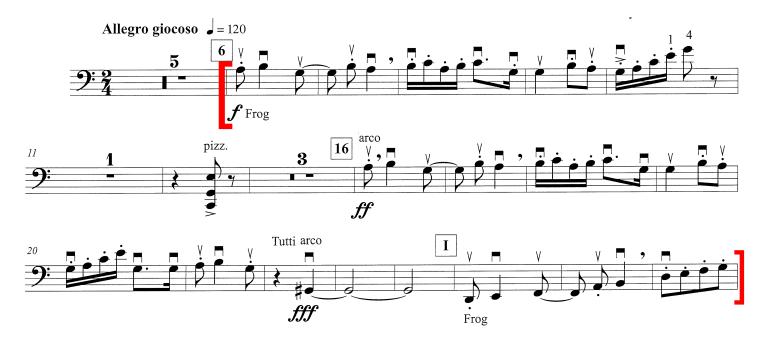

## **AYSE Audition Excerpts**

Cello

Instructions: Please prepare a solo or a selection from a solo lasting no more than 3 minutes. Additionally, please **prepare** <u>ALL</u> **of the following excerpts, and perform in the order listed**. For full instructions, visit <a href="https://www.aypo.org/auditions">www.aypo.org/auditions</a>.

## #1 Holst/Dackow: Jupiter from The Planets (Start: m. 6)



## #2 Mozart/Hoffman: Overture to *The Magic Flute* (Start: m.42) Allegro, Quarter note = 132, Time signature 4/4



## #3 Parrish: Boreas (Start: m.33) Allegro, Quarter note = 120, Time signature 4/4



#4 Parrish: Boreas (Start: m.89)
Allegro, Quarter note = 120, Time signature 4/4