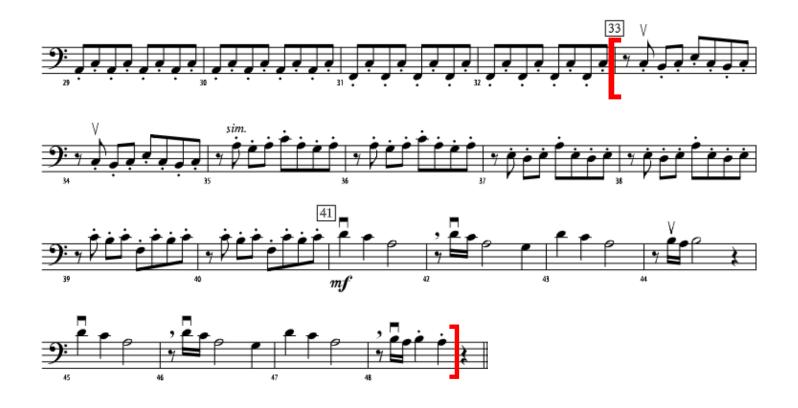

## #3 Parrish: Boreas (Start: m.33) Allegro, Quarter note = 120, Time signature 4/4

#4 Parrish: Boreas (Start: m.89)
Allegro, Quarter note = 120, Time signature 4/4